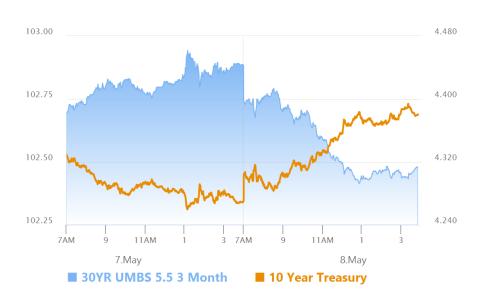

# Surprisingly Big Sell Off Relative to The Inspiration

MBS Recap Matthew Graham | 4:51 PM

Bonds ended up selling off somewhat sharply today with the bulk of the blame apparently reserved for the UK/US trade deal. In fact, the pace of the selling wasn't something we would have predicted when the details emerged this morning. This raises questions about what other motivations could be in play. Certainly, the "precedent thesis" is relevant (i.e. what does today's deal imply about how other trade deals may look?). The simplest way to approach it would be to conclude that tariffs will go up enough to increase inflation, but not so much as to hinder growth--both bad for bonds and for the Fed's rate cut prospects.

#### **Market Movement Recap**

- 09:16 AM Slightly stronger after AM data, but still weaker on the day. MBS down 1 tick (.03) and 10yr down 1.3bps at 4.283
- 10:40 AM weakest levels of the AM. MBS down 6 ticks (.19) and 10yr up 4.6bps at 4.316
- 02:46 PM sharply weaker after auction with MBS down 3/8ths and 10yr up 10bps at 4.37