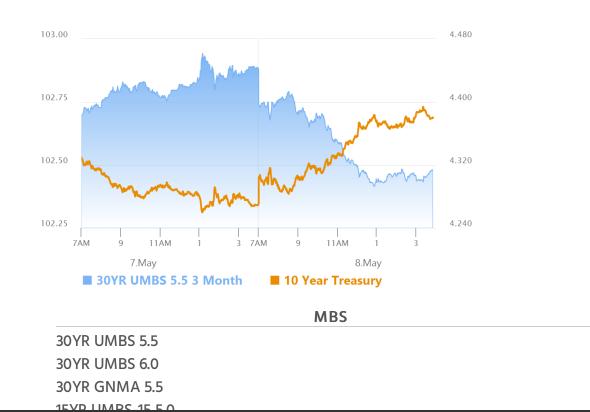

### Surprisingly Big Sell Off Relative to The Inspiration

MBS Recap Matthew Graham | 4:51 PM

Bonds ended up selling off somewhat sharply today with the bulk of the blame apparently reserved for the UK/US trade deal. In fact, the pace of the selling wasn't something we would have predicted when the details emerged this morning. This raises questions about what other motivations could be in play. Certainly, the "precedent thesis" is relevant (i.e. what does today's deal imply about how other trade deals may look?). The simplest way to approach it would be to conclude that tariffs will go up enough to increase inflation, but not so much as to hinder growth--both bad for bonds and for the Fed's rate cut prospects.

#### Market Movement Recap

- 09:16 AM Slightly stronger after AM data, but still weaker on the day. MBS down 1 tick (.03) and 10yr down 1.3bps at 4.283
- 10:40 AM weakest levels of the AM. MBS down 6 ticks (.19) and 10yr up 4.6bps at 4.316
- 02:46 PM sharply weaker after auction with MBS down 3/8ths and 10yr up 10bps at 4.37