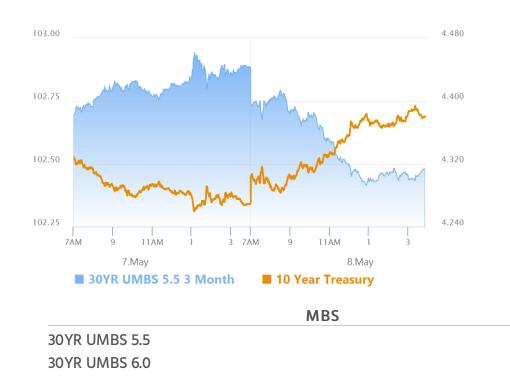

### Surprisingly Big Sell Off Relative to The Inspiration

MBS Recap Matthew Graham | 4:51 PM

Bonds ended up selling off somewhat sharply today with the bulk of the blame apparently reserved for the UK/US trade deal. In fact, the pace of the selling wasn't something we would have predicted when the details emerged this morning. This raises questions about what other motivations could be in play. Certainly, the "precedent thesis" is relevant (i.e. what does today's deal imply about how other trade deals may look?). The simplest way to approach it would be to conclude that tariffs will go up enough to increase inflation, but not so much as to hinder growth--both bad for bonds and for the Fed's rate cut prospects.

#### Market Movement Recap

- 09:16 AM Slightly stronger after AM data, but still weaker on the day. MBS down 1 tick (.03) and 10yr down 1.3bps at 4.283
- 10:40 AM weakest levels of the AM. MBS down 6 ticks (.19) and 10yr up 4.6bps at 4.316