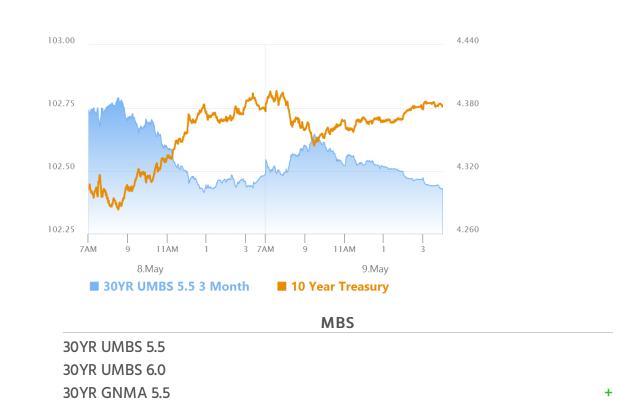

### Flat Friday, But Volatility Risks Remain

MBS Recap Matthew Graham | 5:07 PM

Bonds started weaker, flipped stronger mid-day, and then slowly moved back to unchanged levels by the close. Most of the day's volatility surrounded comments from a Swiss finance minister on this weekend's US/China trade talks (in Switzerland). The movement was very small in the bigger picture, possibly reflecting the very low odds for any sort of trade resolution like yesterday's UK/US deal. Still, over the weekend headlines may provide hints as to where the discussions are headed, and that could be worth some volatility as the coming week begins. A day later, CPI will provide the first big-picture assessment of April's inflation (still exceptionally early when it comes to potential tariff-related impacts, but not too early to see some impact).

#### Market Movement Recap

- 09:59 AM Modestly weaker overnight, but moving back into positive territory now. MBS up 1 tick (.03) and 10yr up 1.8bps at 4.359
- 01:14 PM Mostly flat all morning. MBS up 1 tick (.03) and 10yr down 1.2bps at 4.365
- 04:49 PM Heading out near weakest levels with MBS down 1 tick (.03) and 10yr yields up 0.7bps at 4.384