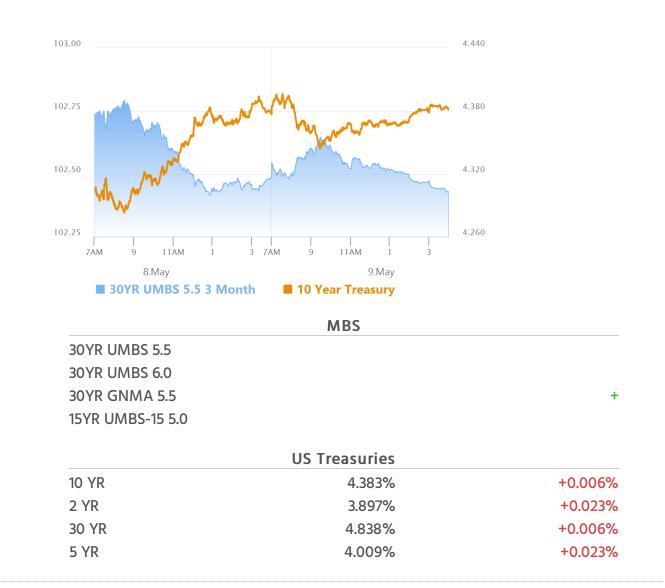

# Flat Friday, But Volatility Risks Remain

MBS Recap Matthew Graham | 5:07 PM

Bonds started weaker, flipped stronger mid-day, and then slowly moved back to unchanged levels by the close. Most of the day's volatility surrounded comments from a Swiss finance minister on this weekend's US/China trade talks (in Switzerland). The movement was very small in the bigger picture, possibly reflecting the very low odds for any sort of trade resolution like yesterday's UK/US deal. Still, over the weekend headlines may provide hints as to where the discussions are headed, and that could be worth some volatility as the coming week begins. A day later, CPI will provide the first big-picture assessment of April's inflation (still exceptionally early when it comes to potential tariff-related impacts, but not too early to see some impact).

## Market Movement Recap

- 09:59 AM Modestly weaker overnight, but moving back into positive territory now. MBS up 1 tick (.03) and 10yr up 1.8bps at 4.359
- 01:14 PM Mostly flat all morning. MBS up 1 tick (.03) and 10yr down 1.2bps at 4.365
- 04:49 PM Heading out near weakest levels with MBS down 1 tick (.03) and 10yr yields up 0.7bps at 4.384