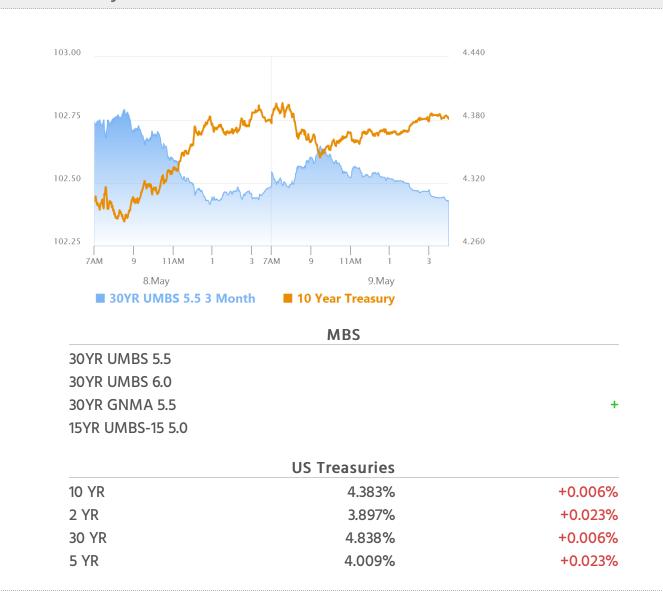

### Market Movement Recap

- 09:59 AM Modestly weaker overnight, but moving back into positive territory now. MBS up 1 tick (.03) and 10yr up 1.8bps at 4.359
- 01:14 PM Mostly flat all morning. MBS up 1 tick (.03) and 10yr down 1.2bps at 4.365
- 04:49 PM Heading out near weakest levels with MBS down 1 tick (.03) and 10yr yields up 0.7bps at 4.384

# Technicals/Trends in 10yr (why 10yr)

- Ceiling/Support (can be used as "lock triggers")
  4.64
  - 4.04 • 4.04

- .....
- Floor/Resistance
  - o **3.99**
  - · 4.05
  - 4.12
  - 4.12
  - 4.19 • 4.34
  - 4.40
  - · 4.40