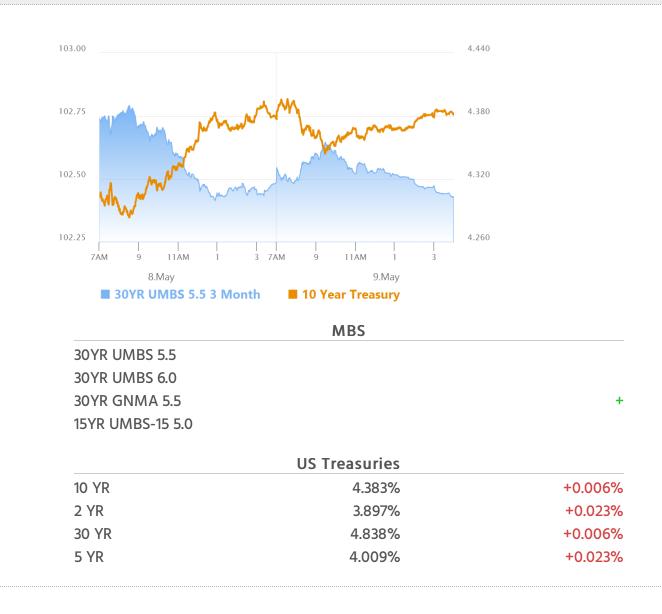

#### Market Movement Recap

09:59 AM Modestly weaker overnight, but moving back into positive territory now. MBS up 1 tick (.03) and 10yr up 1.8bps at 4.359

### 01:14 PM Mostly flat all morning. MBS up 1 tick (.03) and 10yr down 1.2bps at 4.365

04:49 PM Heading out near weakest levels with MBS down 1 tick (.03) and 10yr yields up 0.7bps at 4.384