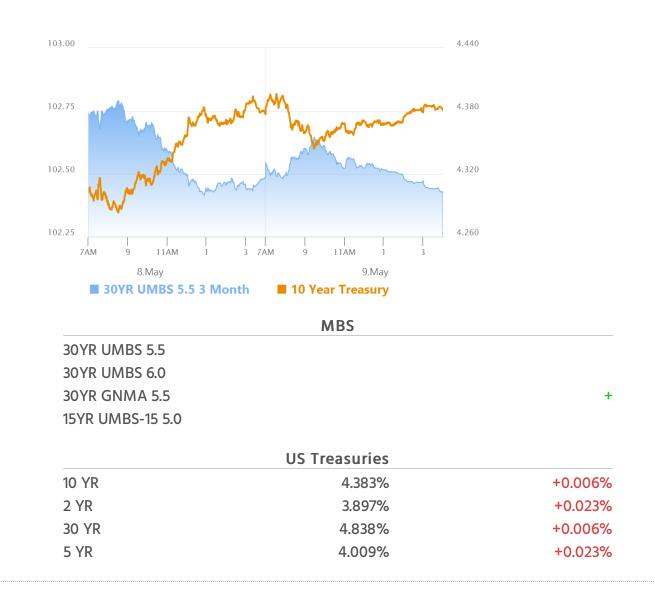

# Flat Friday, But Volatility Risks Remain

MBS Recap Matthew Graham | 5:07 PM

Bonds started weaker, flipped stronger mid-day, and then slowly moved back to unchanged levels by the close. Most of the day's volatility surrounded comments from a Swiss finance minister on this weekend's US/China trade talks (in Switzerland). The movement was very small in the bigger picture, possibly reflecting the very low odds for any sort of trade resolution like yesterday's UK/US deal. Still, over the weekend headlines may provide hints as to where the discussions are headed, and that could be worth some volatility as the coming week begins. A day later, CPI will provide the first big-picture assessment of April's inflation (still exceptionally early when it comes to potential tariff-related impacts, but not too early to see some impact).

### Market Movement Recap

- 09:59 AM Modestly weaker overnight, but moving back into positive territory now. MBS up 1 tick (.03) and 10yr up 1.8bps at 4.359
- 01:14 PM Mostly flat all morning. MBS up 1 tick (.03) and 10yr down 1.2bps at 4.365
- 04:49 PM Heading out near weakest levels with MBS down 1 tick (.03) and 10yr yields up 0.7bps at 4.384