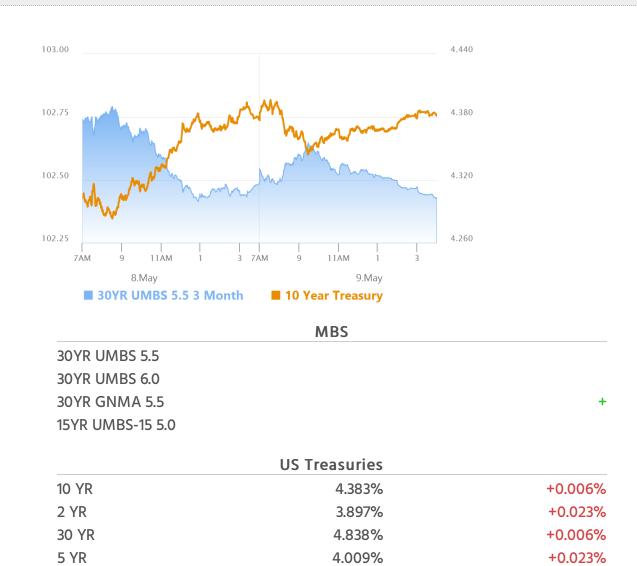

# Flat Friday, But Volatility Risks Remain

MBS Recap Matthew Graham | 5:07 PM

Bonds started weaker, flipped stronger mid-day, and then slowly moved back to unchanged levels by the close. Most of the day's volatility surrounded comments from a Swiss finance minister on this weekend's US/China trade talks (in Switzerland). The movement was very small in the bigger picture, possibly reflecting the very low odds for any sort of trade resolution like yesterday's UK/US deal. Still, over the weekend headlines may provide hints as to where the discussions are headed, and that could be worth some volatility as the coming week begins. A day later, CPI will provide the first big-picture assessment of April's inflation (still exceptionally early when it comes to potential tariff-related impacts, but not too early to see some impact).

### Market Movement Recap

- 09:59 AM Modestly weaker overnight, but moving back into positive territory now. MBS up 1 tick (.03) and 10yr up 1.8bps at 4.359
- 01:14 PM Mostly flat all morning. MBS up 1 tick (.03) and 10yr down 1.2bps at 4.365
- 04:49 PM Heading out near weakest levels with MBS down 1 tick (.03) and 10yr yields up 0.7bps at 4.384