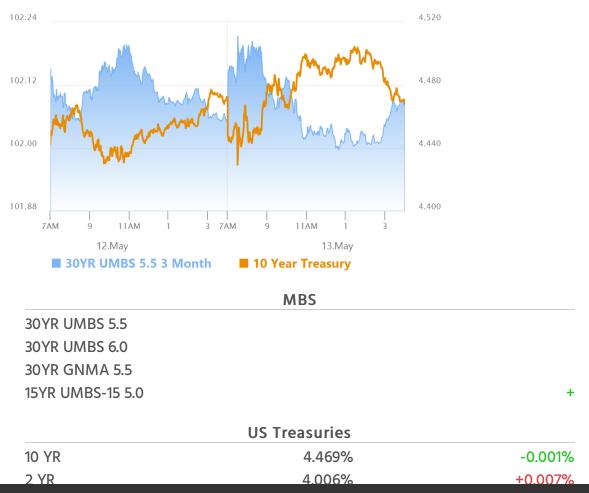

## **Bonds End Almost Perfectly Flat**

MBS Recap Matthew Graham | 5:05 PM

There are two kinds of rate/bond watchers today: those who tuned in late in the day to see bonds almost perfectly unchanged and those who were tuned in through the mild volatility this morning. The former group would simply shrug and go back to whatever it was they were doing while the latter might be frustrated to see bonds losing ground on a morning where inflation came in lower than expected. For the frustrated crowd, this was the plan for today--the asymmetric risk discussed yesterday. A decent result was never likely to help bonds. The subsequent weakness was driven by other factors, not CPI (risk-on trading and a series of tariff headlines from China). Even then, unchanged is unchanged.

Econ Data / Events

- <sup>o</sup> Monthly Core CPI
  - 0.237 vs 0.3 f'cast, 0.1 prev
  - Annual Core CPI
    - 2.8 vs 2.8 f'cast, 2.8 prev

Market Movement Recap

- 08:48 AM MBS up about an eighth and 10yr down 2.4bps at 4.446
- 09:58 AM Losing ground in the NYSE session. 10yr up 0.4bps at 4.474. MBS back to unchanged.
- 12:09 PM New lows. MBS down 3 ticks (.09) and 10yr up 2.4bps at 4.492
- 04:49 PM Decent late bounce. 10yr roughly unchanged at 4.47. MBS down 1 tick (.03)