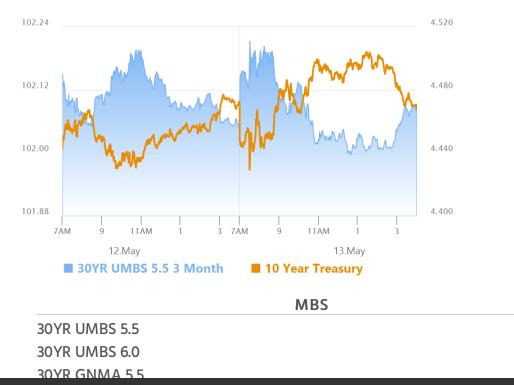

## Bonds End Almost Perfectly Flat

MBS Recap Matthew Graham | 5:05 PM

There are two kinds of rate/bond watchers today: those who tuned in late in the day to see bonds almost perfectly unchanged and those who were tuned in through the mild volatility this morning. The former group would simply shrug and go back to whatever it was they were doing while the latter might be frustrated to see bonds losing ground on a morning where inflation came in lower than expected. For the frustrated crowd, this was the plan for today--the asymmetric risk discussed yesterday. A decent result was never likely to help bonds. The subsequent weakness was driven by other factors, not CPI (risk-on trading and a series of tariff headlines from China). Even then, unchanged is unchanged.

### Market Movement Recap

08:48 AM MBS up about an eighth and 10yr down 2.4bps at 4.446

09:58 AM Losing ground in the NYSE session. 10yr up 0.4bps at 4.474. MBS back to unchanged.

### 12:09 PM New lows. MBS down 3 ticks (.09) and 10yr up 2.4bps at 4.492

04:49 PM Decent late bounce. 10vr roughly unchanged at 4.47. MBS down 1 tick (.03)

 $^{\odot}$  MBS Live, LLC. All rights reserved. This newsletter is a service of MBS Live.