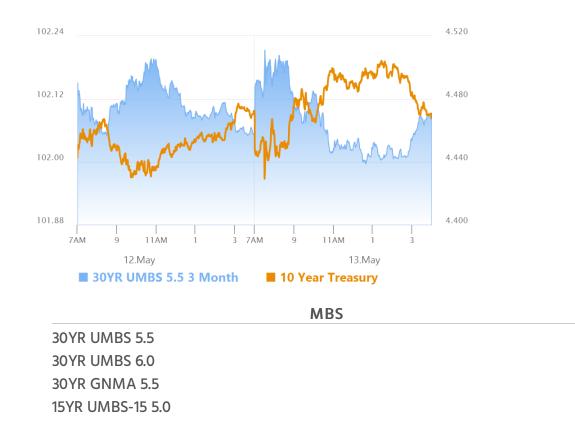

# **Bonds End Almost Perfectly Flat**

MBS Recap Matthew Graham | 5:05 PM

There are two kinds of rate/bond watchers today: those who tuned in late in the day to see bonds almost perfectly unchanged and those who were tuned in through the mild volatility this morning. The former group would simply shrug and go back to whatever it was they were doing while the latter might be frustrated to see bonds losing ground on a morning where inflation came in lower than expected. For the frustrated crowd, this was the plan for today--the asymmetric risk discussed yesterday. A decent result was never likely to help bonds. The subsequent weakness was driven by other factors, not CPI (risk-on trading and a series of tariff headlines from China). Even then, unchanged is unchanged.

#### Market Movement Recap

- 08:48 AM MBS up about an eighth and 10yr down 2.4bps at 4.446
- 09:58 AM Losing ground in the NYSE session. 10yr up 0.4bps at 4.474. MBS back to unchanged.
- 12:09 PM New lows. MBS down 3 ticks (.09) and 10yr up 2.4bps at 4.492
- 04:49 PM Decent late bounce. 10yr roughly unchanged at 4.47. MBS down 1 tick (.03)