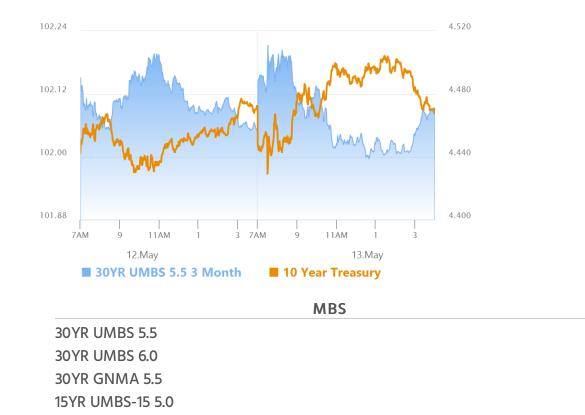

### Bonds End Almost Perfectly Flat

MBS Recap Matthew Graham | 5:05 PM

There are two kinds of rate/bond watchers today: those who tuned in late in the day to see bonds almost perfectly unchanged and those who were tuned in through the mild volatility this morning. The former group would simply shrug and go back to whatever it was they were doing while the latter might be frustrated to see bonds losing ground on a morning where inflation came in lower than expected. For the frustrated crowd, this was the plan for today--the asymmetric risk discussed yesterday. A decent result was never likely to help bonds. The subsequent weakness was driven by other factors, not CPI (risk-on trading and a series of tariff headlines from China). Even then, unchanged is unchanged.

#### Market Movement Recap

- 08:48 AM MBS up about an eighth and 10yr down 2.4bps at 4.446
- 09:58 AM Losing ground in the NYSE session. 10yr up 0.4bps at 4.474. MBS back to unchanged.
- 12:09 PM New lows. MBS down 3 ticks (.09) and 10yr up 2.4bps at 4.492
- 04:49 PM Decent late bounce. 10yr roughly unchanged at 4.47. MBS down 1 tick (.03)