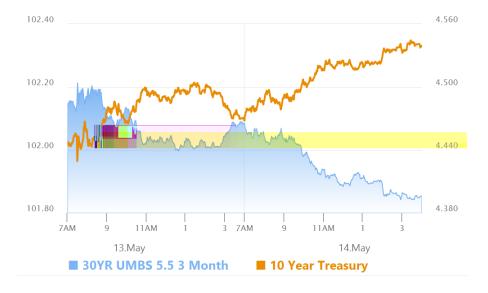

#### Market Movement Recap

- 10:06 AM Modestly weaker overnight and a bit weaker so far. MBS down almost an eighth and 10yr up 2bps at 4.49
- 12:29 PM More weakness. MBS down just over a quarter point and 10yr up 5bps at 4.519
- 02:26 PM Flat at weakest levels. MBS down 9 ticks (.28) and 10yr up 5.3bps at 4.522
- 03:11 PM Weaker at the 3pm CME close. MBS down 11 ticks (.34) and 10yr up 6.5bps at 4.534