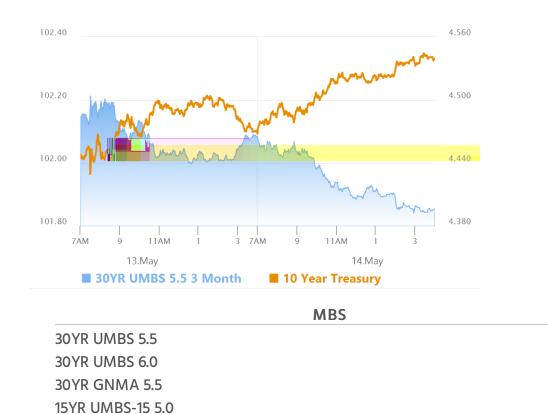

#### **Market Movement Recap**

- 10:06 AM Modestly weaker overnight and a bit weaker so far. MBS down almost an eighth and 10yr up 2bps at 4.49
- 12:29 PM More weakness. MBS down just over a quarter point and 10yr up 5bps at 4.519
- 02:26 PM Flat at weakest levels. MBS down 9 ticks (.28) and 10yr up 5.3bps at 4.522
- 03:11 PM Weaker at the 3pm CME close. MBS down 11 ticks (.34) and 10yr up 6.5bps at 4.534