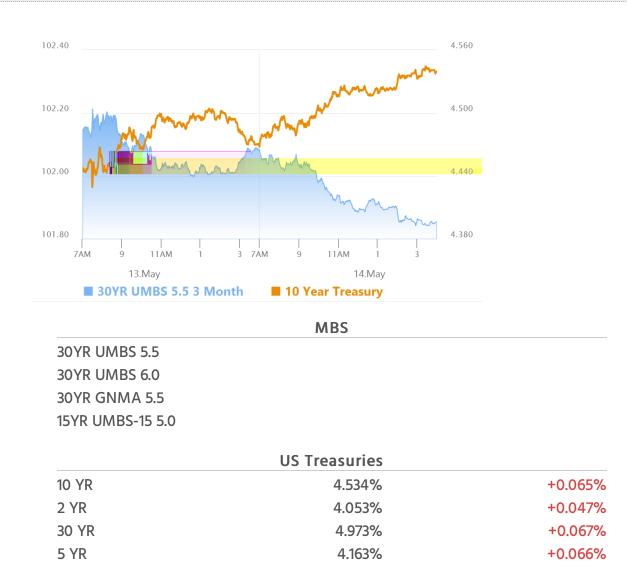

#### Market Movement Recap

- 10:06 AM Modestly weaker overnight and a bit weaker so far. MBS down almost an eighth and 10yr up 2bps at 4.49
- 12:29 PM More weakness. MBS down just over a quarter point and 10yr up 5bps at 4.519
- 02:26 PM Flat at weakest levels. MBS down 9 ticks (.28) and 10yr up 5.3bps at 4.522
- 03:11 PM Weaker at the 3pm CME close. MBS down 11 ticks (.34) and 10yr up 6.5bps at 4.534