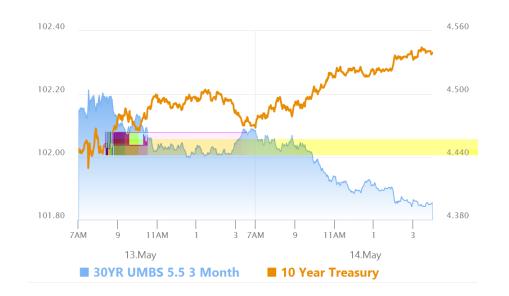

This is getting old... and unfortunately, more prevalent. The bond market has been offering up more and more examples of reasonably brisk changes in yields without any obvious catalysts. This forces market watchers to concoct narratives to fit the price action (i.e. to say things that wouldn't be said if the mystery move was a rally). In other words, guesses and generalizations are the name of the game. What we do know is that a broad rotation out of bonds and into stocks is underway, even if stocks weren't a good example of that today. We know there were some headlines regarding potential Korea/Japan trade deals in the works. And we know the bond market isn't thrilled with the potential Treasury issuance implications associated with congressional budget headlines. All that having been said, the reality is probably significantly more complicated and boring than this small collection of usual suspects.

| Market Movement Recap |                                                                                                       |  |  |  |  |  |  |
|-----------------------|-------------------------------------------------------------------------------------------------------|--|--|--|--|--|--|
| 10:06 AM              | Modestly weaker overnight and a bit weaker so far. MBS down almost an eighth and 10yr up 2bps at 4.49 |  |  |  |  |  |  |
| 12:29 PM              | More weakness. MBS down just over a quarter point and 10yr up 5bps at 4.519                           |  |  |  |  |  |  |
| 02:26 PM              | Flat at weakest levels. MBS down 9 ticks (.28) and 10yr up 5.3bps at 4.522                            |  |  |  |  |  |  |
| 03:11 PM              | Weaker at the 3pm CME close. MBS down 11 ticks (.34) and 10yr up 6.5bps at 4.534                      |  |  |  |  |  |  |