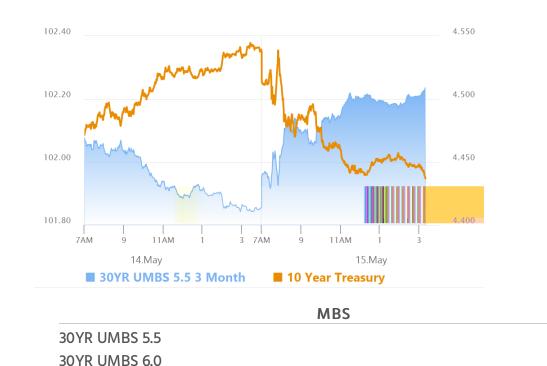

# Today's Gains Help Us Understand Yesterday's Losses

MBS Recap Matthew Graham | 4:19 PM

Wednesday's weakness was severely lacking in the scapegoat department. In other words, there were not big, obvious justifications for the spike in bond yields. Today's rally had a suggestion: perhaps the market was nervous about a potential update to the inflation framework in today's Powell speech. After all, it was the previous inflation framework update in 2020 (which basically concluded that rates could stay "lower for longer," even if inflation was elevated) that was responsible for a lot of drama over the past 3 years. Although the 8:30am economic data helped a bit, most of today's gains followed the 8:40am Powell speech. The absence of stock losses makes the Powell explanation all the more plausible (i.e. if bonds were rallying on weak data, we'd expect to see stocks lose some ground, and they didn't).

#### Market Movement Recap

- 09:28 AM Modestly stronger overnight and catching a "no whammies" bid early. MBS up 9 ticks (.28) and 10yr yield down 6 bps at 4.475
- 12:10 PM Best levels of the day with MBS up nearly half a point and 10yr down 8.5bps at 4.45