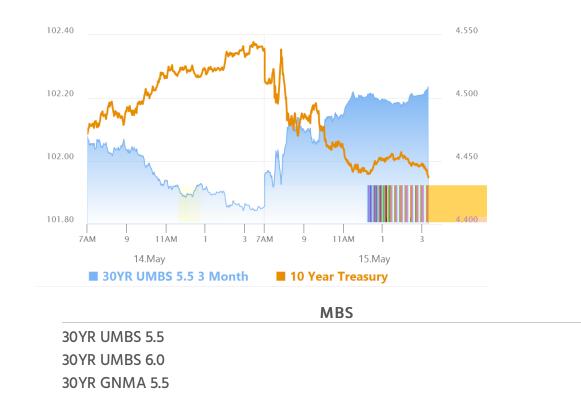

## Market Movement Recap

- 09:28 AM Modestly stronger overnight and catching a "no whammies" bid early. MBS up 9 ticks (.28) and 10yr yield down 6 bps at 4.475
- 12:10 PM Best levels of the day with MBS up nearly half a point and 10yr down 8.5bps at 4.45

02:59 PM Still near best levels. MBS up 3/8ths and 10yr down 8bps at 4.456