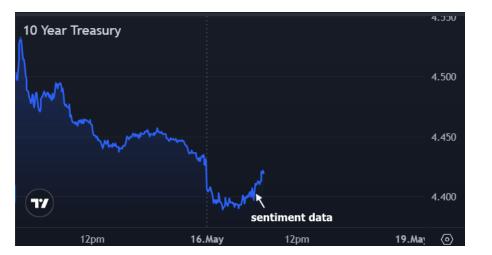

BUCKEYE LENDING SOLUTIONS

There's perhaps been some small reaction, but even 30 minutes later, it hasn't been enough to erase overnight gains. Also, roughly half of this morning's bounce happened before the 10am data.