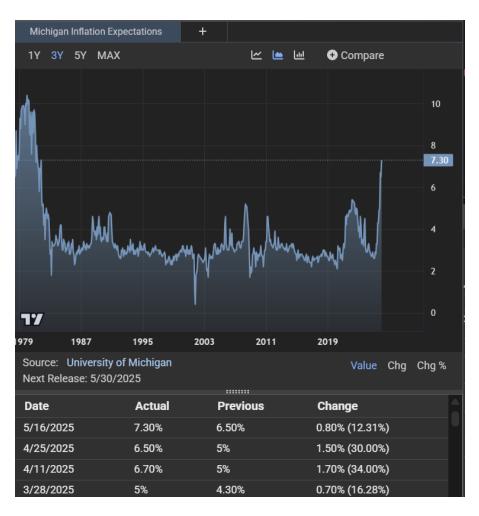

## The Day Ahead: Coasting Into The Weekend With Little Regard For Data

One might assume that an economic report like Import Prices would carry a lot of weight in light of the news cycle or that the highest 1yr inflation expectations since 1981 in the Consumer Sentiment survey might cause a stir. In practice, Import Price data is never a big market mover. Inflation expectations have had an impact at times, but the assumption is they're overdone this time due to the news cycle and survey timing.