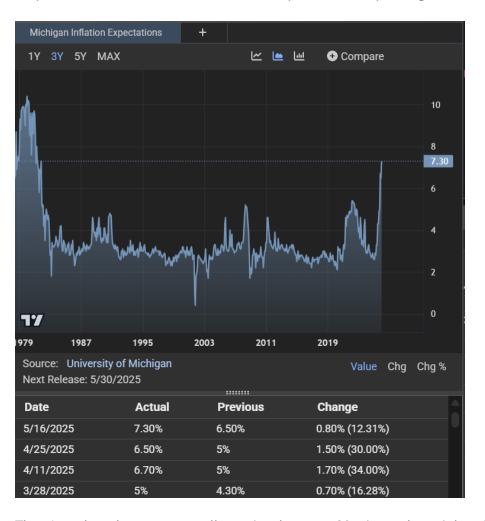

## The Day Ahead: Coasting Into The Weekend With Little Regard For Data

One might assume that an economic report like Import Prices would carry a lot of weight in light of the news cycle or that the highest 1yr inflation expectations since 1981 in the Consumer Sentiment survey might cause a stir. In practice, Import Price data is never a big market mover. Inflation expectations have had an impact at times, but the assumption is they're overdone this time due to the news cycle and survey timing.