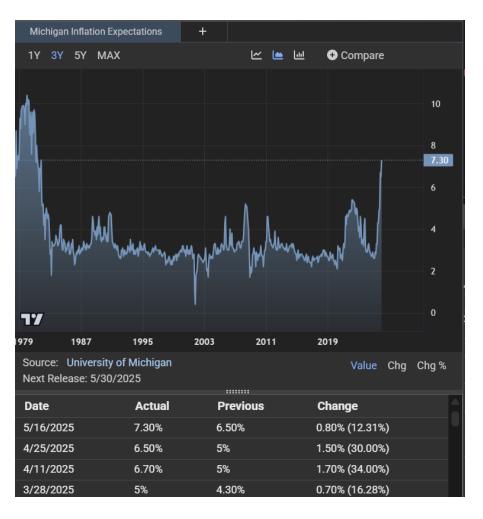

## The Day Ahead: Coasting Into The Weekend With Little Regard For Data

One might assume that an economic report like Import Prices would carry a lot of weight in light of the news cycle or that the highest 1yr inflation expectations since 1981 in the Consumer Sentiment survey might cause a stir. In practice, Import Price data is never a big market mover. Inflation expectations have had an impact at times, but the assumption is they're overdone this time due to the news cycle and survey timing.