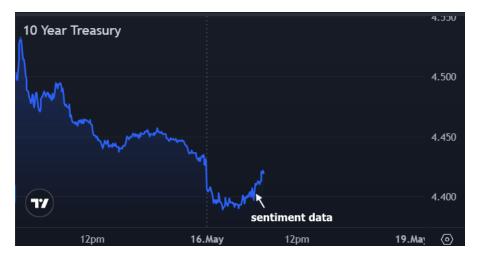

## The Day Ahead: Coasting Into The Weekend With Little Regard For Data

One might assume that an economic report like Import Prices would carry a lot of weight in light of the news cycle or that the highest 1yr inflation expectations since 1981 in the Consumer Sentiment survey might cause a stir. In practice, Import Price data is never a big market mover. Inflation expectations have had an impact at times, but the assumption is they're overdone this time due to the news cycle and survey timing.

John Knowles Mortgage Banker & Broker, DCI Mortgage

www.dcimortgage.com P: (408) 657-3780 M: (408) 657-3780

4100 Moorpark Ave ste 122 San Jose California 95117 257332

There's perhaps been some small reaction, but even 30 minutes later, it hasn't been enough to erase overnight gains. Also, roughly half of this morning's bounce happened before the 10am data.