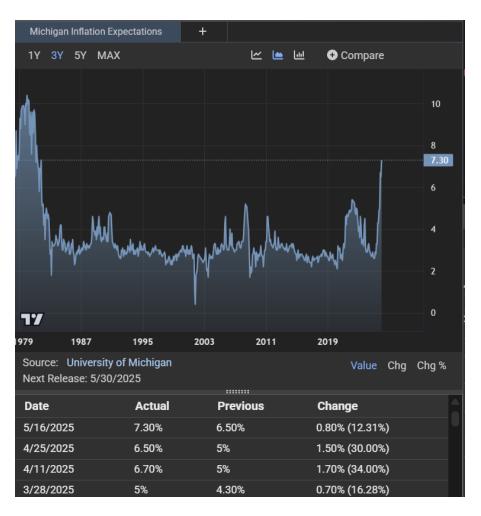

## The Day Ahead: Coasting Into The Weekend With Little Regard For Data

One might assume that an economic report like Import Prices would carry a lot of weight in light of the news cycle or that the highest 1yr inflation expectations since 1981 in the Consumer Sentiment survey might cause a stir. In practice, Import Price data is never a big market mover. Inflation expectations have had an impact at times, but the assumption is they're overdone this time due to the news cycle and survey timing.