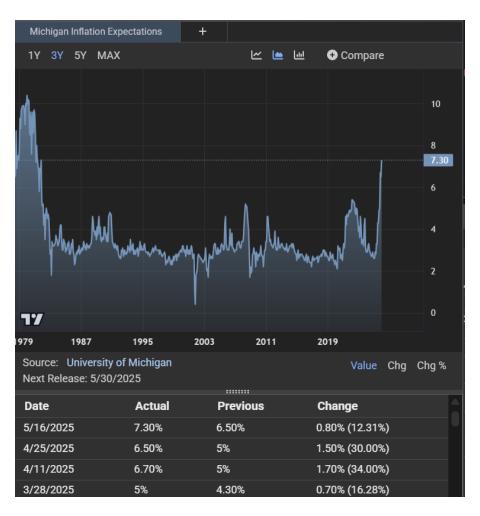

## The Day Ahead: Coasting Into The Weekend With Little Regard For Data

One might assume that an economic report like Import Prices would carry a lot of weight in light of the news cycle or that the highest 1yr inflation expectations since 1981 in the Consumer Sentiment survey might cause a stir. In practice, Import Price data is never a big market mover. Inflation expectations have had an impact at times, but the assumption is they're overdone this time due to the news cycle and survey timing.