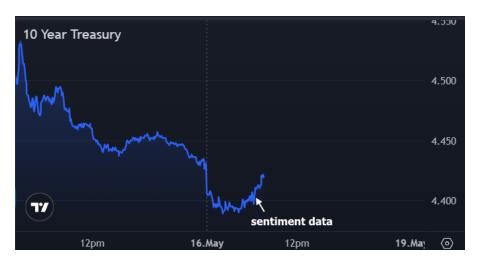

## The Day Ahead: Coasting Into The Weekend With Little Regard For Data

One might assume that an economic report like Import Prices would carry a lot of weight in light of the news cycle or that the highest 1yr inflation expectations since 1981 in the Consumer Sentiment survey might cause a stir. In practice, Import Price data is never a big market mover. Inflation expectations have had an impact at times, but the assumption is they're overdone this time due to the news cycle and survey timing.

Belinda Biedebach Senior Loan Originator, Secured Lending Group securedlendinggroup.com P: (858) 583-9800 380 S Melrose Vista CA 92081 NMLS#1556597

There's perhaps been some small reaction, but even 30 minutes later, it hasn't been enough to erase overnight gains. Also, roughly half of this morning's bounce happened before the 10am data.