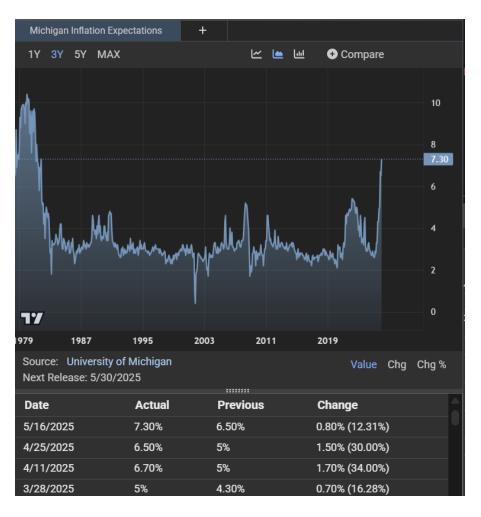

## The Day Ahead: Coasting Into The Weekend With Little Regard For Data

One might assume that an economic report like Import Prices would carry a lot of weight in light of the news cycle or that the highest 1yr inflation expectations since 1981 in the Consumer Sentiment survey might cause a stir. In practice, Import Price data is never a big market mover. Inflation expectations have had an impact at times, but the assumption is they're overdone this time due to the news cycle and survey timing.