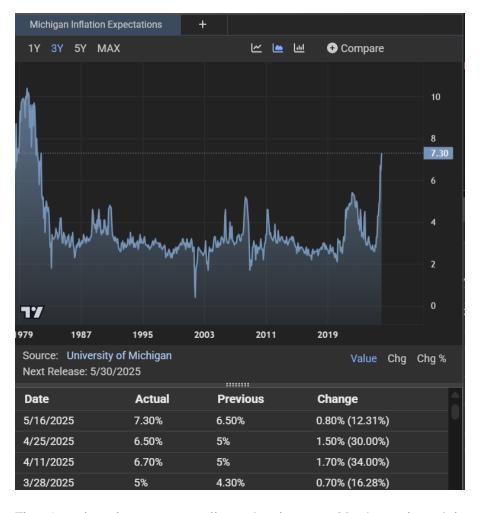

## The Day Ahead: Coasting Into The Weekend With Little Regard For Data

One might assume that an economic report like Import Prices would carry a lot of weight in light of the news cycle or that the highest 1yr inflation expectations since 1981 in the Consumer Sentiment survey might cause a stir. In practice, Import Price data is never a big market mover. Inflation expectations have had an impact at times, but the assumption is they're overdone this time due to the news cycle and survey timing.