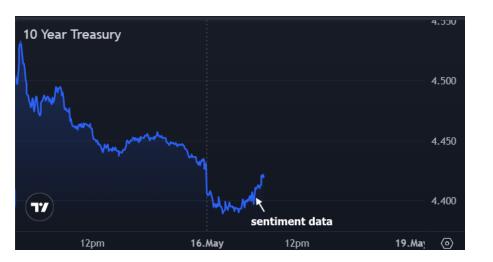

## The Day Ahead: Coasting Into The Weekend With Little Regard For Data

One might assume that an economic report like Import Prices would carry a lot of weight in light of the news cycle or that the highest 1yr inflation expectations since 1981 in the Consumer Sentiment survey might cause a stir. In practice, Import Price data is never a big market mover. Inflation expectations have had an impact at times, but the assumption is they're overdone this time due to the news cycle and survey timing.

## Robert Cloud

Mortgage Broker, Cloud Financial Group LLC

www.bobbycloud.com P: 5126272487 M: 5126272487 8007 Davis Mountain Pass

8007 Davis Mountain Pass Austin TX 78726-\_\_\_ 247321

There's perhaps been some small reaction, but even 30 minutes later, it hasn't been enough to erase overnight gains. Also, roughly half of this morning's bounce happened before the 10am data.