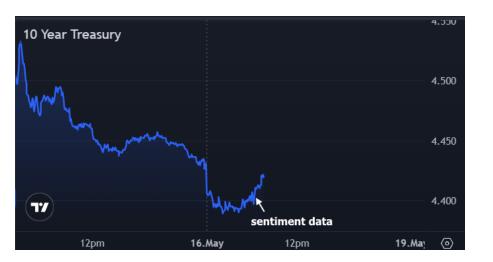

## The Day Ahead: Coasting Into The Weekend With Little Regard For Data

One might assume that an economic report like Import Prices would carry a lot of weight in light of the news cycle or that the highest 1yr inflation expectations since 1981 in the Consumer Sentiment survey might cause a stir. In practice, Import Price data is never a big market mover. Inflation expectations have had an impact at times, but the assumption is they're overdone this time due to the news cycle and survey timing.

Northeast Financial LLC

www.northeast-mortgage.com P: (844) 788-7237 48 Meriden Rd, Suite 1 Middlefield CT 06455 NMLS# 117273

There's perhaps been some small reaction, but even 30 minutes later, it hasn't been enough to erase overnight gains. Also, roughly half of this morning's bounce happened before the 10am data.