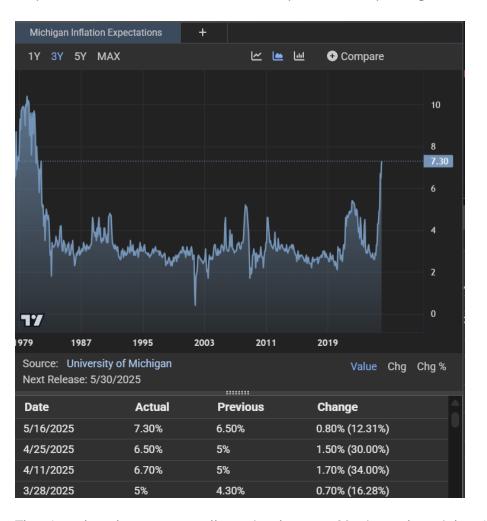

## The Day Ahead: Coasting Into The Weekend With Little Regard For Data

One might assume that an economic report like Import Prices would carry a lot of weight in light of the news cycle or that the highest 1yr inflation expectations since 1981 in the Consumer Sentiment survey might cause a stir. In practice, Import Price data is never a big market mover. Inflation expectations have had an impact at times, but the assumption is they're overdone this time due to the news cycle and survey timing.