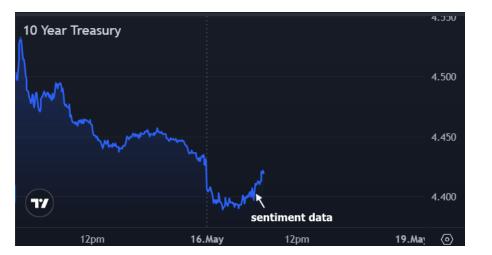

## The Day Ahead: Coasting Into The Weekend With Little Regard For Data

One might assume that an economic report like Import Prices would carry a lot of weight in light of the news cycle or that the highest 1yr inflation expectations since 1981 in the Consumer Sentiment survey might cause a stir. In practice, Import Price data is never a big market mover. Inflation expectations have had an impact at times, but the assumption is they're overdone this time due to the news cycle and survey timing.

## Matt Jolivette Owner/Broker, Associated Mortgage Brokers

www.nwmortgagebroker.com P: (503) 221-0064 M: (503) 545-8843

13535 SW 72nd Avenue Portland OR 97223 90661

There's perhaps been some small reaction, but even 30 minutes later, it hasn't been enough to erase overnight gains. Also, roughly half of this morning's bounce happened before the 10am data.