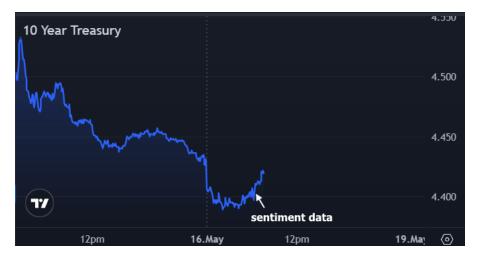

There's perhaps been some small reaction, but even 30 minutes later, it hasn't been enough to erase overnight gains. Also, roughly half of this morning's bounce happened before the 10am data.

Tan & Samantha Tunador