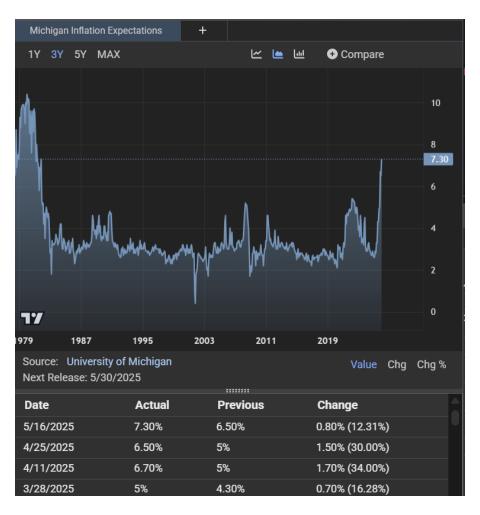

## The Day Ahead: Coasting Into The Weekend With Little Regard For Data

One might assume that an economic report like Import Prices would carry a lot of weight in light of the news cycle or that the highest 1yr inflation expectations since 1981 in the Consumer Sentiment survey might cause a stir. In practice, Import Price data is never a big market mover. Inflation expectations have had an impact at times, but the assumption is they're overdone this time due to the news cycle and survey timing.