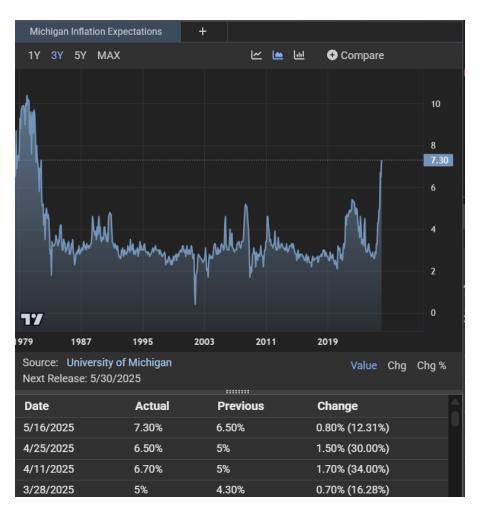

## The Day Ahead: Coasting Into The Weekend With Little Regard For Data

One might assume that an economic report like Import Prices would carry a lot of weight in light of the news cycle or that the highest 1yr inflation expectations since 1981 in the Consumer Sentiment survey might cause a stir. In practice, Import Price data is never a big market mover. Inflation expectations have had an impact at times, but the assumption is they're overdone this time due to the news cycle and survey timing.