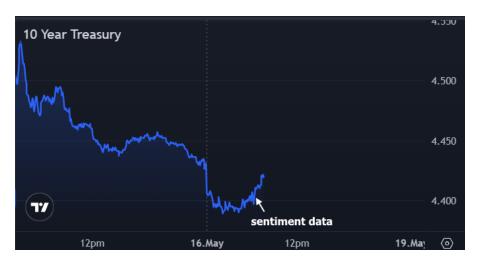

There's perhaps been some small reaction, but even 30 minutes later, it hasn't been enough to erase overnight gains. Also, roughly half of this morning's bounce happened before the 10am data.