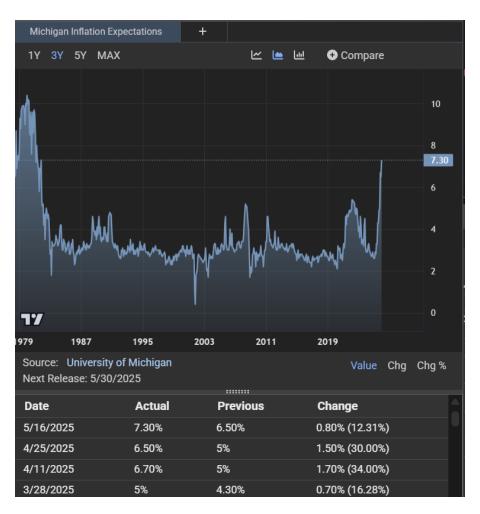

## The Day Ahead: Coasting Into The Weekend With Little Regard For Data

One might assume that an economic report like Import Prices would carry a lot of weight in light of the news cycle or that the highest 1yr inflation expectations since 1981 in the Consumer Sentiment survey might cause a stir. In practice, Import Price data is never a big market mover. Inflation expectations have had an impact at times, but the assumption is they're overdone this time due to the news cycle and survey timing.