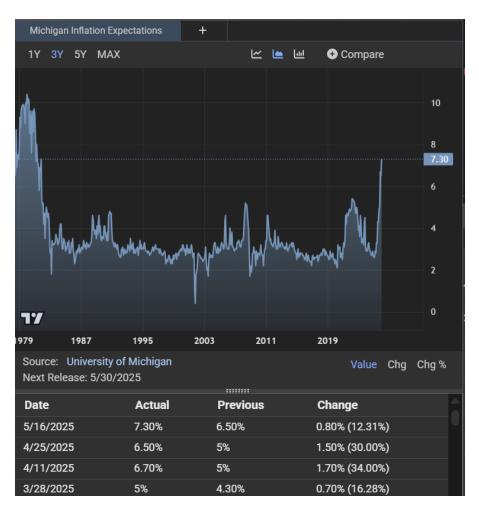

## The Day Ahead: Coasting Into The Weekend With Little Regard For Data

One might assume that an economic report like Import Prices would carry a lot of weight in light of the news cycle or that the highest 1yr inflation expectations since 1981 in the Consumer Sentiment survey might cause a stir. In practice, Import Price data is never a big market mover. Inflation expectations have had an impact at times, but the assumption is they're overdone this time due to the news cycle and survey timing.