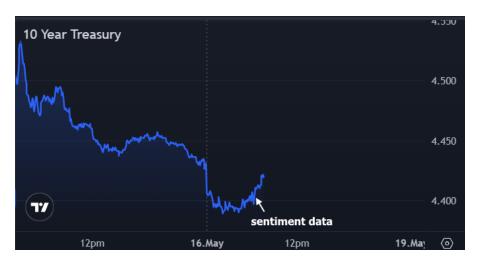

NMLS License: 387483

SPECTRA

There's perhaps been some small reaction, but even 30 minutes later, it hasn't been enough to erase overnight gains. Also, roughly half of this morning's bounce happened before the 10am data.