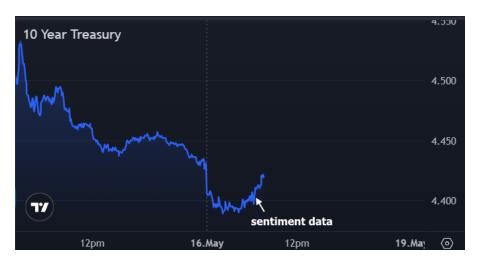

## The Day Ahead: Coasting Into The Weekend With Little Regard For Data

One might assume that an economic report like Import Prices would carry a lot of weight in light of the news cycle or that the highest 1yr inflation expectations since 1981 in the Consumer Sentiment survey might cause a stir. In practice, Import Price data is never a big market mover. Inflation expectations have had an impact at times, but the assumption is they're overdone this time due to the news cycle and survey timing.

## **Brad Roche**

The Mortgage Planner, Element Home Loans

www.TheMortgagePlanner.com P: (704) 728-0191 M: (704) 929-7718

400 North Harbor Place Davidson NC 28036 135191

There's perhaps been some small reaction, but even 30 minutes later, it hasn't been enough to erase overnight gains. Also, roughly half of this morning's bounce happened before the 10am data.