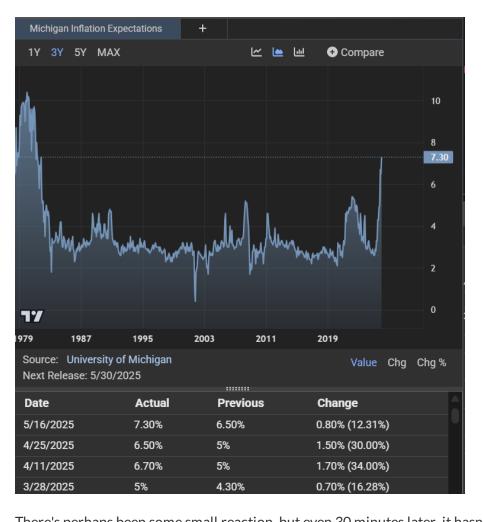

## The Day Ahead: Coasting Into The Weekend With Little Regard For Data

One might assume that an economic report like Import Prices would carry a lot of weight in light of the news cycle or that the highest 1yr inflation expectations since 1981 in the Consumer Sentiment survey might cause a stir. In practice, Import Price data is never a big market mover. Inflation expectations have had an impact at times, but the assumption is they're overdone this time due to the news cycle and survey timing.