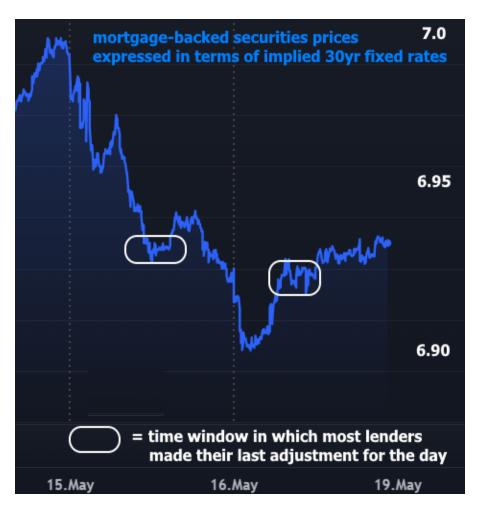

If this is all a bit confusing, remember that mortgage rates only change once or twice a day, apart from extremely volatile trading days. Meanwhile, the bond market is changing every second. Lenders have to decide where to set rates based on that moving target. Here's how the past two days looked to the average lender: