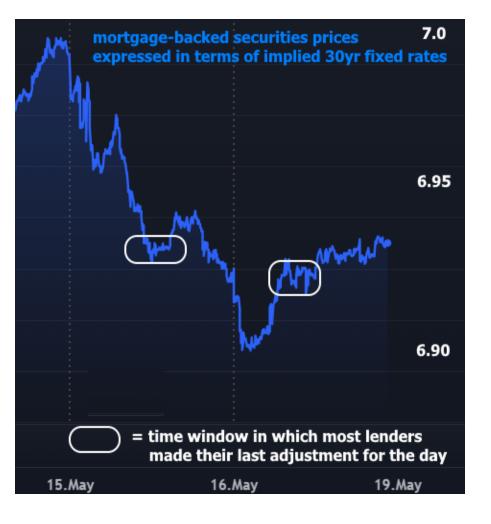

Weaker bonds = higher rates, all other things being equal. The discrepancy comes down to timing and the rate setting practices of mortgage lenders. Specifically, bonds improved late enough in the day yesterday that many lenders didn't fully adjust their mortgage rates to reflect the gains.

Then this morning, bonds signaled even lower rates before ultimately moving back to more neutral levels. Some lenders bumped rates slightly higher as a result, but the average lender is still slightly below yesterday's rates and bond market levels are still slightly better than they were when most lenders released their last rate update yesterday.

If this is all a bit confusing, remember that mortgage rates only change once or twice a day, apart from extremely volatile trading days. Meanwhile, the bond market is changing every second. Lenders have to decide where to set rates based on that moving target. Here's how the past two days looked to the average lender: