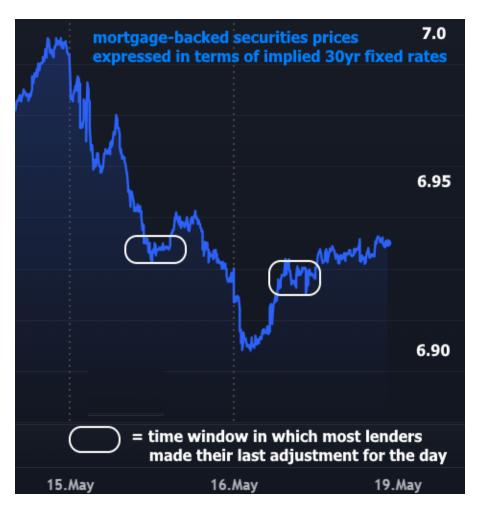

Today's rate change is a bit misleading because it left us in slightly better shape versus yesterday. The bond market (which is directly responsible for mortgage rate changes) disagrees. Whether we're talking about mortgage-specific bonds or their more popular older sibling US Treasuries, bonds were just a hair weaker across the board.

Weaker bonds = higher rates, all other things being equal. The discrepancy comes down to timing and the rate setting practices of mortgage lenders. Specifically, bonds improved late enough in the day yesterday that many lenders didn't fully adjust their mortgage rates to reflect the gains.

Then this morning, bonds signaled even lower rates before ultimately moving back to more neutral levels. Some lenders bumped rates slightly higher as a result, but the average lender is still slightly below yesterday's rates and bond market levels are still slightly better than they were when most lenders released their last rate update yesterday.

If this is all a bit confusing, remember that mortgage rates only change once or twice a day, apart from extremely volatile trading days. Meanwhile, the bond market is changing every second. Lenders have to decide where to set rates based on that moving target. Here's how the past two days looked to the average lender: