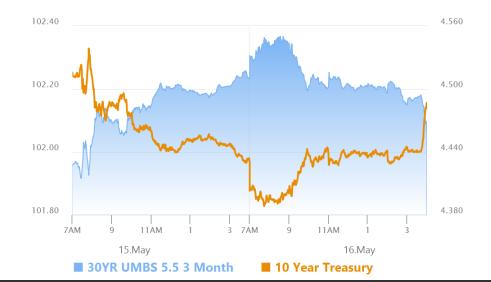

# Moody's Pulls Pin And Walks Away With 10 Minutes Left to Trade

MBS Recap Matthew Graham | 5:25 PM

Bonds began the day stronger after a gentle overnight rally. Selling commenced at 9:30am for the 4th day in a row and picked up slightly after the highest reading on inflation expectations since 1981. Even then, losses were modest at best and bonds were generally flat/unchanged until the very end of the day. With carefully considered timing, Moody's pulled the pin and walked away with 10 minutes left to trade. The grenade in this case was a downgrade of the US credit rating. This move is certainly in the ratings agencies' playbooks amid congressional budget battles, but most notably all the way back in 2011. Also of note, Moody's was the last of the big 3 to have the US at a triple A rating, so while it's not the craziest thing that ever happened to bonds, the timing made for some last minute selling ahead of the 5pm cut-off.

#### Market Movement Recap

10:04 AM modestly stronger overnight and slowly eroding so far. MBS up 2 ticks (.06) and 10yr down 2.8bps at 4.403

- 02:06 PM Sideways at weakest levels. MBS down 1 tick (.03) and 10yr up about half a bp at 4.437
- 05:03 PM additional weakness after Moody's downgrade. MBS down a quarter point on the day and 10yr up roughly 5bps at 4.479