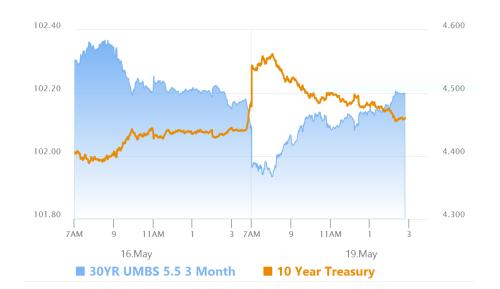

## (Un)Surprising Reversal After Initial Weakness

MBS Recap Matthew Graham | 3:47 PM

The sharp overnight losses in stocks and bonds were consistent with a market that didn't have time to process the sort of knee-jerk reaction one would expect from headlines like Moody's US credit rating downgrade. Most of the rest of the domestic session was consistent with the type of reversal one might expect after a knee-jerk reaction to news that wasn't really that newsworthy. As has been exhaustively covered, 2 of the other big 3 ratings agencies had long since taken the US credit rating down a peg, thus limiting the true significance of Friday's news. Bonds ended the day weaker than they were at 3pm last Friday (before the Moody's news), but slightly stronger vs the 5pm levels (15 minutes after the Moody's news).

#### Market Movement Recap

- 08:36 AM Sharply weaker overnight as Moody's reaction extends overseas. MBS down 3/8ths and 10yr up 7.3bps at 4.552
- 10:48 AM Making progress after sellers got their fill. MBS down only an eighth and 10yr up only 2bps at 4.5
- 02:01 PM Now moving into positive territory with MBS up 1 tick (.03) and 10yr roughly unchanged at 4.481