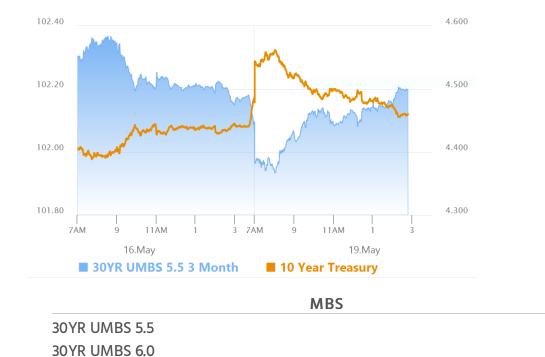

# (Un)Surprising Reversal After Initial Weakness

MBS Recap Matthew Graham | 3:47 PM

The sharp overnight losses in stocks and bonds were consistent with a market that didn't have time to process the sort of knee-jerk reaction one would expect from headlines like Moody's US credit rating downgrade. Most of the rest of the domestic session was consistent with the type of reversal one might expect after a knee-jerk reaction to news that wasn't really that newsworthy. As has been exhaustively covered, 2 of the other big 3 ratings agencies had long since taken the US credit rating down a peg, thus limiting the true significance of Friday's news. Bonds ended the day weaker than they were at 3pm last Friday (before the Moody's news), but slightly stronger vs the 5pm levels (15 minutes after the Moody's news).

#### Market Movement Recap

- 08:36 AM Sharply weaker overnight as Moody's reaction extends overseas. MBS down 3/8ths and 10yr up 7.3bps at 4.552
- 10:48 AM Making progress after sellers got their fill. MBS down only an eighth and 10yr up only 2bps at 4.5
- 02:01 PM Now moving into positive territory with MBS up 1 tick (.03) and 10yr roughly unchanged at 4.481