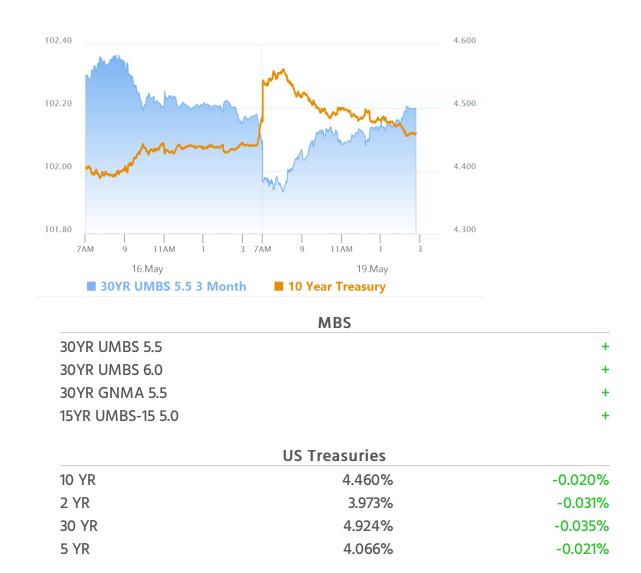

# (Un)Surprising Reversal After Initial Weakness

MBS Recap Matthew Graham | 3:47 PM

The sharp overnight losses in stocks and bonds were consistent with a market that didn't have time to process the sort of knee-jerk reaction one would expect from headlines like Moody's US credit rating downgrade. Most of the rest of the domestic session was consistent with the type of reversal one might expect after a knee-jerk reaction to news that wasn't really that newsworthy. As has been exhaustively covered, 2 of the other big 3 ratings agencies had long since taken the US credit rating down a peg, thus limiting the true significance of Friday's news. Bonds ended the day weaker than they were at 3pm last Friday (before the Moody's news), but slightly stronger vs the 5pm levels (15 minutes after the Moody's news).

#### Market Movement Recap

- 08:36 AM Sharply weaker overnight as Moody's reaction extends overseas. MBS down 3/8ths and 10yr up 7.3bps at 4.552
- 10:48 AM Making progress after sellers got their fill. MBS down only an eighth and 10yr up only 2bps at 4.5
- 02:01 PM Now moving into positive territory with MBS up 1 tick (.03) and 10yr roughly unchanged at 4.481