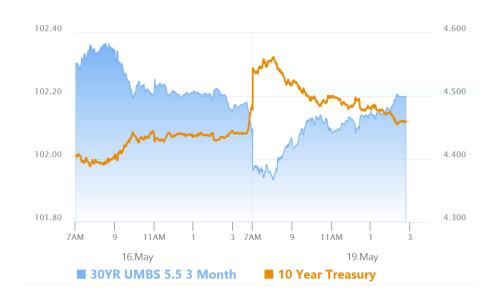

# (Un)Surprising Reversal After Initial Weakness

MBS Recap Matthew Graham | 3:47 PM

The sharp overnight losses in stocks and bonds were consistent with a market that didn't have time to process the sort of knee-jerk reaction one would expect from headlines like Moody's US credit rating downgrade. Most of the rest of the domestic session was consistent with the type of reversal one might expect after a knee-jerk reaction to news that wasn't really that newsworthy. As has been exhaustively covered, 2 of the other big 3 ratings agencies had long since taken the US credit rating down a peg, thus limiting the true significance of Friday's news. Bonds ended the day weaker than they were at 3pm last Friday (before the Moody's news), but slightly stronger vs the 5pm levels (15 minutes after the Moody's news).

#### Market Movement Recap

- 08:36 AM Sharply weaker overnight as Moody's reaction extends overseas. MBS down 3/8ths and 10yr up 7.3bps at 4.552
- 10:48 AM Making progress after sellers got their fill. MBS down only an eighth and 10yr up only 2bps at 4.5
- 02:01 PM Now moving into positive territory with MBS up 1 tick (.03) and 10yr roughly unchanged at 4.481