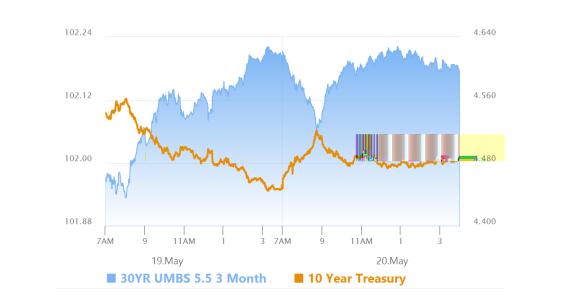

# Ultimately Sort of Flat if You Use Your Imagination

MBS Recap Matthew Graham | 5:00 PM

Here's a quick and easy method for imagining that bonds were flat today. Step one, go back to yesterday and use 3pm as a closing time (not a crazy request considering that's the traditional end-of-day marking time for Treasuries). Then do the same for today. The result is that 10yr yields are up about half a bp. Feel free to round that down to 0bps, and voila! Flat day. That assessment actually fits better with the calendar and the general vibe. AM volatility came and went surrounding budget headlines and bonds are once again flirting with 4.5% 10yr yields on a holiday-shortened, mostly data-free week, waiting for the next shoe to drop.

#### **MBS Morning**

10:11 AM Budget Battle Hitting Bonds Amid Empty Calendar

4:43 PM

Market Movement Recap

- <sup>10:47 AM</sup> Modestly weaker overnight with additional selling in the first 2 hours. MBS down 5 ticks (.16) and 10yr up 4.2bps at 4.492
- 01:53 PM Decent recovery with MBS down only 3 ticks (.09) and 10yr up 2.7bps at 4.478
- 04:47 PM Heading out in moderately weaker territory, but in line with y'day's mid day levels. MBS down 6 ticks (.16) and 10yr up 3.3bs at 4.483