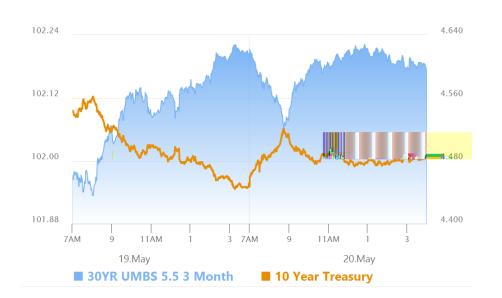

# Ultimately Sort of Flat if You Use Your Imagination

MBS Recap Matthew Graham | 5:00 PM

Here's a quick and easy method for imagining that bonds were flat today. Step one, go back to yesterday and use 3pm as a closing time (not a crazy request considering that's the traditional end-of-day marking time for Treasuries). Then do the same for today. The result is that 10yr yields are up about half a bp. Feel free to round that down to 0bps, and voila! Flat day. That assessment actually fits better with the calendar and the general vibe. AM volatility came and went surrounding budget headlines and bonds are once again flirting with 4.5% 10yr yields on a holiday-shortened, mostly data-free week, waiting for the next shoe to drop.

#### Market Movement Recap

- <sup>10:47 AM</sup> Modestly weaker overnight with additional selling in the first 2 hours. MBS down 5 ticks (.16) and 10yr up 4.2bps at 4.492
- 01:53 PM Decent recovery with MBS down only 3 ticks (.09) and 10yr up 2.7bps at 4.478
- 04:47 PM Heading out in moderately weaker territory, but in line with y'day's mid day levels. MBS down 6 ticks (.16) and 10yr up 3.3bs at 4.483