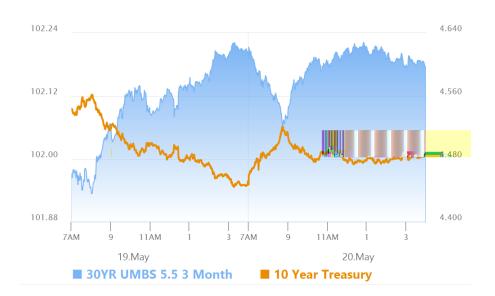

Market Movement Recap

- 10:47 AM Modestly weaker overnight with additional selling in the first 2 hours. MBS down 5 ticks (.16) and 10yr up 4.2bps at 4.492
- 01:53 PM Decent recovery with MBS down only 3 ticks (.09) and 10yr up 2.7bps at 4.478
- 04:47 PM Heading out in moderately weaker territory, but in line with y'day's mid day levels. MBS down 6 ticks (.16) and 10yr up 3.3bs at 4.483