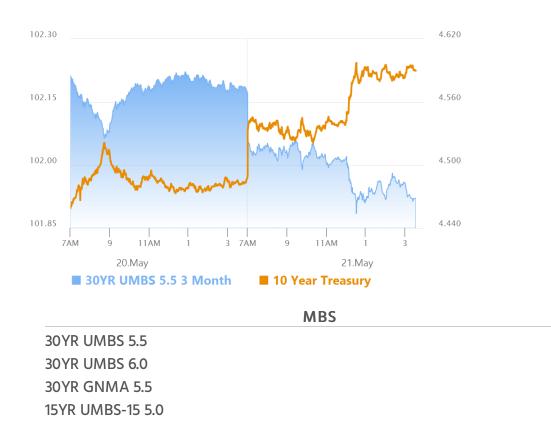

# Treasury Auction Blamed as Bond Vigilantes' Smoking Gun

MBS Recap Matthew Graham | 4:32 PM

Vigilante justice! Taking matters into one's own hands! It's a sensational concept when applied to the bond market, but the term hasn't really done us many favors over the years. It happened to work for a headline today because the term is as over-the-top as the notion that today's 20yr auction was some magical "ah ha" moment leading to a massive reprimand of congressional budget negotiations in both stocks and bonds. In actuality, the auction was fairly average--certainly nothing that warranted the stock/bond swoon, but if markets were looking for an excuse to sell (a smoking gun?), it was one of the only options.

### Market Movement Recap

- 09:21 AM weaker overnight amid ongoing budget battle. MBS down just over a quarter point and 10yr up 5.3bps at 4.541
- 01:04 PM A bit weaker after 20yr auction. 10yr up 6.5bps at 4.553 and MBS down nearly 3/8ths.
- O2:37 PM Additional selling in both stocks and bonds. MBS down half a point and 10yr up 9.4bps at 4.582. Weakness looks to have stabilized for now though.