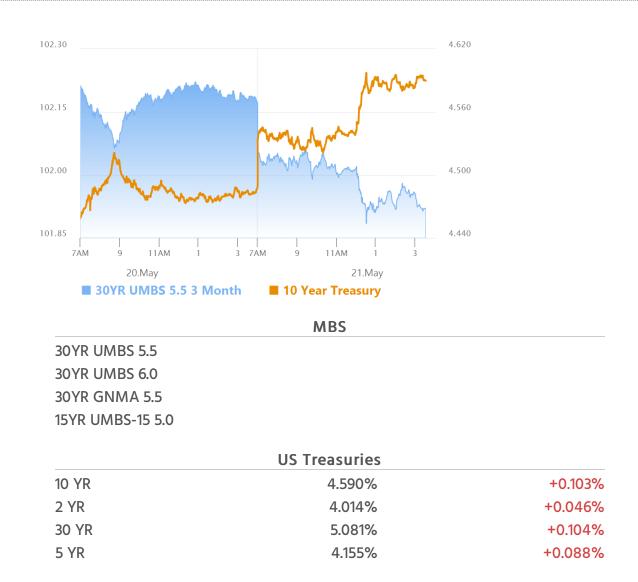

# Treasury Auction Blamed as Bond Vigilantes' Smoking Gun

MBS Recap Matthew Graham | 4:32 PM

Vigilante justice! Taking matters into one's own hands! It's a sensational concept when applied to the bond market, but the term hasn't really done us many favors over the years. It happened to work for a headline today because the term is as over-the-top as the notion that today's 20yr auction was some magical "ah ha" moment leading to a massive reprimand of congressional budget negotiations in both stocks and bonds. In actuality, the auction was fairly average--certainly nothing that warranted the stock/bond swoon, but if markets were looking for an excuse to sell (a smoking gun?), it was one of the only options.

#### Market Movement Recap

- 09:21 AM weaker overnight amid ongoing budget battle. MBS down just over a quarter point and 10yr up 5.3bps at 4.541
- 01:04 PM A bit weaker after 20yr auction. 10yr up 6.5bps at 4.553 and MBS down nearly 3/8ths.
- O2:37 PM Additional selling in both stocks and bonds. MBS down half a point and 10yr up 9.4bps at 4.582. Weakness looks to have stabilized for now though.