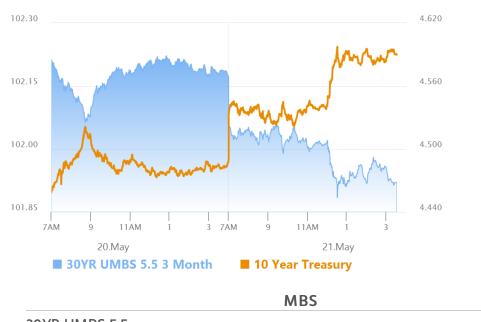

# Treasury Auction Blamed as Bond Vigilantes' Smoking Gun

MBS Recap Matthew Graham | 4:32 PM

Vigilante justice! Taking matters into one's own hands! It's a sensational concept when applied to the bond market, but the term hasn't really done us many favors over the years. It happened to work for a headline today because the term is as over-the-top as the notion that today's 20yr auction was some magical "ah ha" moment leading to a massive reprimand of congressional budget negotiations in both stocks and bonds. In actuality, the auction was fairly average--certainly nothing that warranted the stock/bond swoon, but if markets were looking for an excuse to sell (a smoking gun?), it was one of the only options.

#### Market Movement Recap

- 09:21 AM weaker overnight amid ongoing budget battle. MBS down just over a quarter point and 10yr up 5.3bps at 4.541
- 01:04 PM A bit weaker after 20yr auction. 10yr up 6.5bps at 4.553 and MBS down nearly 3/8ths.
- O2:37 PM Additional selling in both stocks and bonds. MBS down half a point and 10yr up 9.4bps at 4.582. Weakness looks to have stabilized for now though.