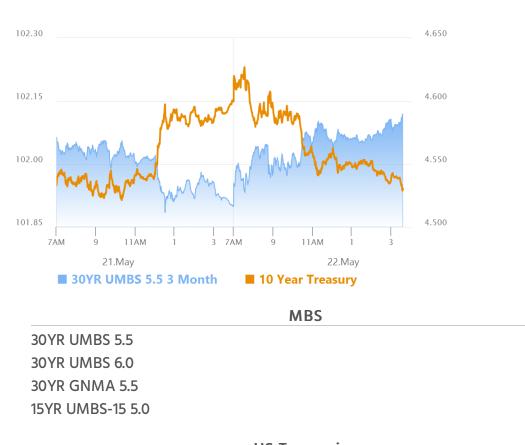

# Slightly Stronger Because Not Every Day Can be Weaker

MBS Recap Matthew Graham | 4:36 PM

Bond yields have moved almost exclusively higher in May. At the very least, they've been in an incredibly linear uptrend. Uptrends wouldn't last very long if there wasn't some push and pull (think 2 steps forward, 1 step back). And that brings us to the best case for today's gains: sellers are taking a breath. Not every day can be a sell-off. To be sure, the gains weren't inspired by data or any new fiscal developments. We can attempt to force the mid-day pop to fit a fiscal narrative based on a comment on the Senate's time frame for a vote, but we could just as easily say it was position-squaring ahead of a holiday weekend with traders leaving at lunch time today and not coming back until the middle of next week.

#### **Market Movement Recap**

- 09:25 AM modestly weaker after spending bill passage, but back to unchanged in MBS now. 10yr down 1.3bps at 4.588
- 12:19 PM Nice rebound, perhaps on news that spending bill could take all summer. MBS up 6 ticks (.19) and 10yr down 6bps at 4.542
- 04:27 PM Heading out near best levels with 10yr down 6.3bps at 4.538 and MBS up nearly a quarter point.