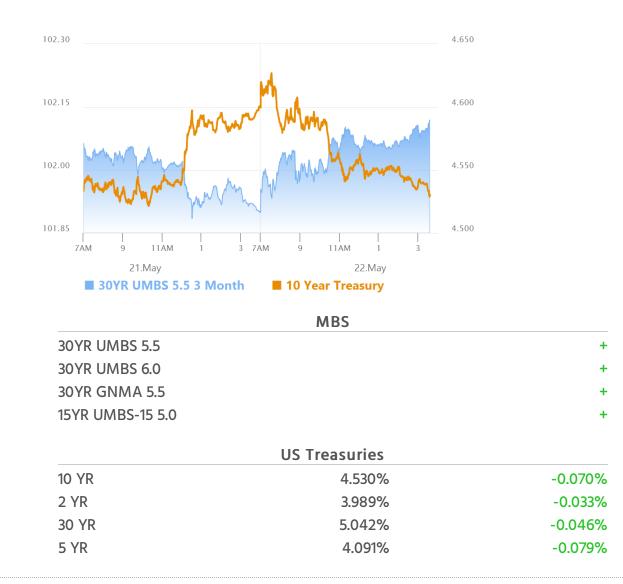

## Slightly Stronger Because Not Every Day Can be Weaker

MBS Recap Matthew Graham | 4:36 PM

Bond yields have moved almost exclusively higher in May. At the very least, they've been in an incredibly linear uptrend. Uptrends wouldn't last very long if there wasn't some push and pull (think 2 steps forward, 1 step back). And that brings us to the best case for today's gains: sellers are taking a breath. Not every day can be a sell-off. To be sure, the gains weren't inspired by data or any new fiscal developments. We can attempt to force the mid-day pop to fit a fiscal narrative based on a comment on the Senate's time frame for a vote, but we could just as easily say it was position-squaring ahead of a holiday weekend with traders leaving at lunch time today and not coming back until the middle of next week.

#### Market Movement Recap

- 09:25 AM modestly weaker after spending bill passage, but back to unchanged in MBS now. 10yr down 1.3bps at 4.588
- 12:19 PM Nice rebound, perhaps on news that spending bill could take all summer. MBS up 6 ticks (.19) and 10yr down 6bps at 4.542
- 04:27 PM Heading out near best levels with 10yr down 6.3bps at 4.538 and MBS up nearly a quarter point.

### Technicals/Trends in 10yr (why 10yr)

- Ceiling/Support (can be used as "lock triggers")
  - **4.64**
  - **4.48**
- Floor/Resistance
  - **3.99**
  - ° 4.05
  - ° 4.12
  - **4.19**
  - **4.34**
  - ° **4.40**